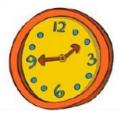

## Ex. 5 What's the time?

Ex. 6 Listen and point (choose the right answer)

| □"))         | 6 | 4  | 5  |
|--------------|---|----|----|
| □(())        | 7 | 8  | 9  |
| <b>□</b> ")) | 9 | 12 | 11 |

Ex. 7 Watch the video and answer the questions