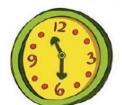

## Ex. 5 What's the time?

Ex. 6 Listen and point (choose the right answer)

| □"))         | 6 | 4  | 5  |
|--------------|---|----|----|
| □(())        | 7 | 8  | 9  |
| <b>□</b> ")) | 9 | 12 | 11 |

Ex. 7 Watch the video and answer the questions