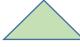

## Ex. 2 Choose what is that shape?

a/square

b/triangle

c/rectangle

12:4 + 3=

22 rectangle

25:5 + 17 =

60 triangle